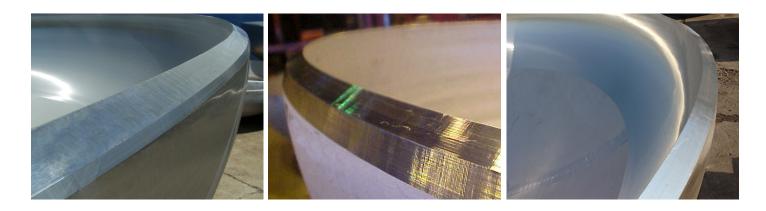

## Brighton's "Tru-Edge"

Brighton Tru-Edge Heads gets its name from the precision bevels that are machined on the head. This accurate edge preparation is an important key to speeding tank assembly and welding. Because the edges are true, savings in time and money are possible through faster fit up and welding. Several edge styles are available as shown below.