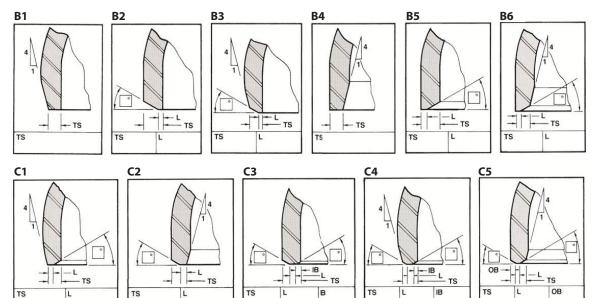

## Brighton's "Tru-Edge"

Brighton Tru-Edge Heads gets its name from the precision bevels that are machined on the head. This accurate edge preparation is an important key to speeding tank assembly and welding. Because the edges are true, savings in time and money are possible through faster fit up and welding. Several edge styles are available as shown below.

## A – Standard Edge

D1

TS

D2

TS

/[

ов

OB

Ĺ Ţ

+ + TS

SPECIAL

TS

- please sketch

OB

- THK: Head Thickness
- TS: Shell Thickness
- L: Land Zone
- IB: Inside Bevel
- **OB:** Outside Bevel